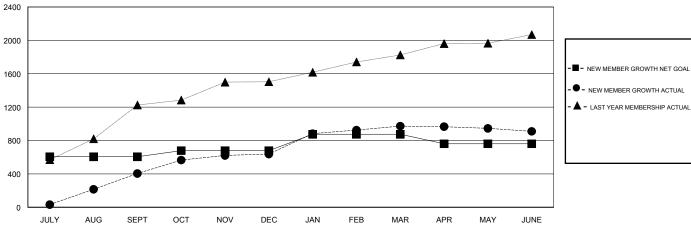

## District 325B2

Results as of: 6/30/2017

GMT: OPEN LOCATION NEPAL GMT CA

|               | Club          | s           |               | Members               |                                                                |                                                              |                                              |  |  |  |
|---------------|---------------|-------------|---------------|-----------------------|----------------------------------------------------------------|--------------------------------------------------------------|----------------------------------------------|--|--|--|
|               | RESULTS FOR   | R 2016-2017 |               | RESULTS FOR 2016-2017 |                                                                |                                                              |                                              |  |  |  |
| QUARTER       | NEW CLUB GOAL | NEW CLUBS   | DROPPED CLUBS | QUARTER               | NEW MEMBER GROWTH<br>NET GOAL (not reinstated<br>or transfers) | NEW MEMBER<br>GROWTH ACTUAL (not<br>reinstated or transfers) | DROPPED MEMBERS ACTUAL (including transfers) |  |  |  |
| JULY/AUG/SEPT | 15            | 13          | 1             | JULY/AUG/SEPT         | 605                                                            | 607                                                          | 203                                          |  |  |  |
| OCT/NOV/DEC   | 6             | 9           | 2             | OCT/NOV/DEC           | 73                                                             | 517                                                          | 284                                          |  |  |  |
| JAN/FEB/MAR   | 3             | 11          | 2             | JAN/FEB/MAR           | 196                                                            | 536                                                          | 201                                          |  |  |  |
| APR/MAY/JUNE  | 1             | 4           | 11            | APR/MAY/JUNE          | -114                                                           | 442                                                          | 505                                          |  |  |  |

## GOALS AND ACTUAL MEMBERS CUMULATIVE

| JULY              | AUG                | SEPT | OCT                                       | NOV                                             | DEC       | JAN                             | FEB | MAR                                      | APR                       | MAY | JUNE |         |          |  |
|-------------------|--------------------|------|-------------------------------------------|-------------------------------------------------|-----------|---------------------------------|-----|------------------------------------------|---------------------------|-----|------|---------|----------|--|
| DROPPED CLUBS: 16 |                    |      |                                           | 225 CLUBS OF 308 ADDED 1 OR MORE<br>NEW MEMBERS |           |                                 |     | GENDER DISTRIBUTION  MALE 6,389 (80.34%) |                           |     |      |         |          |  |
| DROPPED MEMI      | BERS               |      |                                           |                                                 |           |                                 |     |                                          |                           | FE  | MALE | 1,563 ( | (19.66%) |  |
| DECEASED          |                    |      | 1                                         | 1                                               | CLICK HED | E EOD CU                        |     |                                          | TOTAL FAMILY UNIT MEMBERS |     |      | 4,033   |          |  |
| CLUB CANCELLED    | CLUB CANCELLED 220 |      | CLICK HERE FOR CUMULATIVE MEMBERSHIP DATA |                                                 |           |                                 |     |                                          |                           |     |      |         |          |  |
| OTHER 962         |                    |      |                                           |                                                 |           | FAMILY MEMBERS PAYING HALF DUES |     |                                          | 2,450                     |     |      |         |          |  |
| TOTAL             |                    |      | 1,19                                      | 93                                              |           |                                 |     |                                          |                           |     |      |         |          |  |