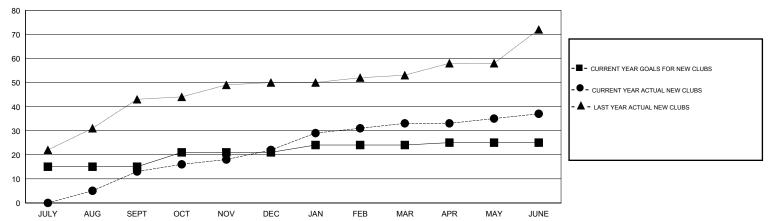

## District 325B2

Results as of: 6/30/2017

GMT: OPEN LOCATION NEPAL GMT CA

|               | Club          | s           |               | Members               |                                                                |                                                              |                                              |  |  |  |
|---------------|---------------|-------------|---------------|-----------------------|----------------------------------------------------------------|--------------------------------------------------------------|----------------------------------------------|--|--|--|
|               | RESULTS FOR   | R 2016-2017 |               | RESULTS FOR 2016-2017 |                                                                |                                                              |                                              |  |  |  |
| QUARTER       | NEW CLUB GOAL | NEW CLUBS   | DROPPED CLUBS | QUARTER               | NEW MEMBER GROWTH<br>NET GOAL (not reinstated<br>or transfers) | NEW MEMBER<br>GROWTH ACTUAL (not<br>reinstated or transfers) | DROPPED MEMBERS ACTUAL (including transfers) |  |  |  |
| JULY/AUG/SEPT | 15            | 13          | 1             | JULY/AUG/SEPT         | 605                                                            | 607                                                          | 203                                          |  |  |  |
| OCT/NOV/DEC   | 6             | 9           | 2             | OCT/NOV/DEC           | 73                                                             | 517                                                          | 284                                          |  |  |  |
| JAN/FEB/MAR   | 3             | 11          | 2             | JAN/FEB/MAR           | 196                                                            | 536                                                          | 201                                          |  |  |  |
| APR/MAY/JUNE  | 1             | 4           | 11            | APR/MAY/JUNE          | -114                                                           | 442                                                          | 505                                          |  |  |  |

## GOALS AND ACTUAL NEW CLUBS CUMULATIVE